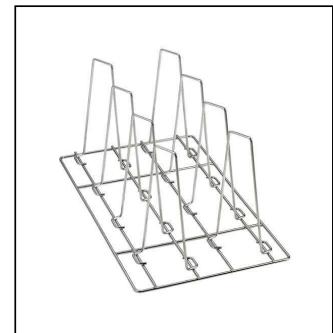

## 922362 (GR8DU11)

Grid for whole duck (8 per grid - 1,8kg each), GN 1/1

## **Main Features**

- Stainless steel strudy construction.
- Ideal for obtaining perfect browing and juicy cookin results thanks to the distribution of the chickens in the grid.

APPROVAL: